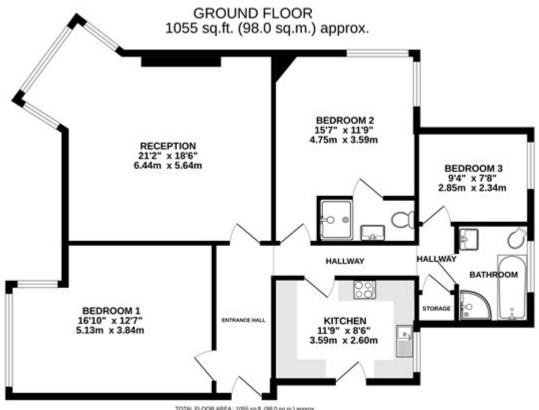

## Links Road, London £599,950 Share of Freehold

TOTAL FLOOR AREA: 1055 sq.8; (98.0 sq.m.) approx.

Whilst every attempt has been made to encure the accuracy of the floorgine contained finer, measurements of doors, andows, rooms and any other beam or an approximate and no responsible; is starn for any error, creation or mis-statement. The plan in for thistothery purposes only and should be used as such by any proportive purchase. The services, systems and applicants show have not been intered and only any proportive purchase. The services, systems and applicants show have not been intered and no purchase.