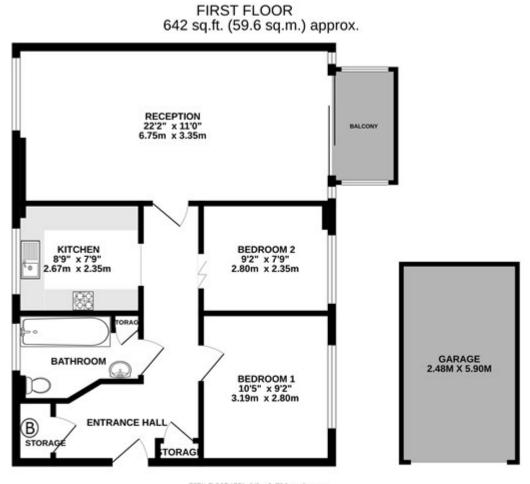

## Oakley Avenue, London £429,950 Share of Freehold

TOTAL FLOOR AREA: 642 sq.R. (59.6 sq.m.) approx. Which news adverge that been made to ensure the accuracy of the floopier contained here, measurements of locs, adverge that been made to ensure the accuracy of the floopier contained here, measurements of locs, adverge that been made to a service of the service of the service of the service measurement. This plane to the datasetive papers of variable based and no by any respective particular. The service, system are adjulated to show the next been tested and no parameters in the three basetime to the service of the datasetime papers of variable basets and no to been tested and no parameters in the three basetimes to the service of the datasetime papers of the dataset of the service of the dataset of the service of the se