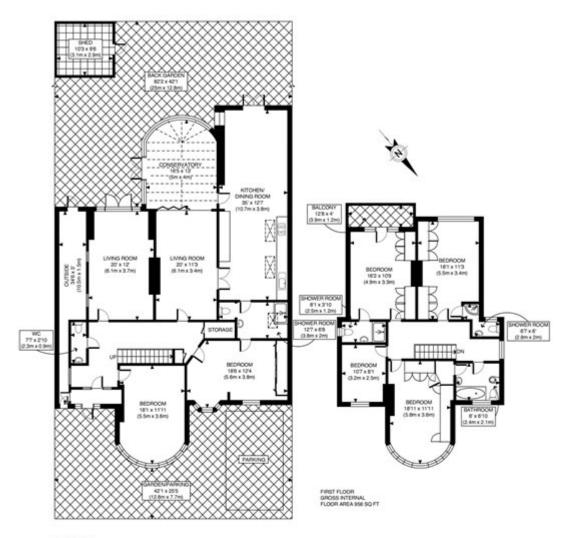

## Creswick Road, Acton £2,050,000 Freehold

SROUND FLOOR SROES INTERNAL FLOOR AREA WITH OUTSIDE 2041 SQ FT FLOOR AREA WITHOUT OUTSIDE 1898 SQ FT

| APPROX, GROSS INTERNAL FLOOR AREA WITH OUTSIDE 2997 SQ FT / 278 SQM<br>APPROX, GROSS INTERNAL FLOOR AREA WITHOUT OUTSIDE 2854 SQ FT / 285 SQM                                              |  |
|--------------------------------------------------------------------------------------------------------------------------------------------------------------------------------------------|--|
| Disclaimer: Floor plan measurements are approximate and are for illustrative purposes only.<br>While we do not doubt the floor plan acouracy and completeness, you or your advisors should |  |
| conduct a careful, independent investigation of the property in respect of monetary valuation                                                                                              |  |