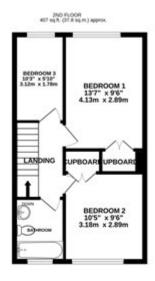

## Heronsforde, Ealing £699,950 Freehold

TOTAL FLOOP AREA: \$558x,1, (89.0 5 a,m.) approx. What every stream to take the main to every the socrayers of the flooption comparison bern, measurements of door, whether, scream and any other terms are approximate and or responsibility is stream. The same more, instruments are more assessment. This part to the sharehave populations of the work as such by any prospective purchase. The service, systems and applications shores not even to their traited and no parameters and any stream and the same and the service systems and applications and the service of the service systems and any applications and applications of the service of the service as such as the any applications and applications of the service of the service and the service and the applications are the service of the service of the service and the service and the applications are service of the service of the service and the service and the service of the service and the service and the service of the service of the service and the service and the service of the service of the service and the service of the service of the service and the service and the service and the service of the service of the service and the service of the service of the service and the service of the ser