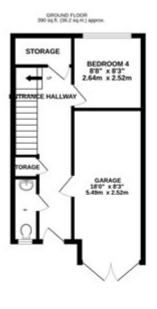

## Heronsforde, Ealing £699,950 Freehold

TOTAL FLOOP AREA: \$558x,1, (89.0 5 a,m.) approx. What every stream to take the main to every the socrayers of the flooption comparison bern, measurements of door, whether, scream and any other terms are approximate and or responsibility is stream. The same more, instruments are more assessment. This part to the sharehave populations of the work as such by any prospective purchase. The service, systems and applications shores not even to their traited and no parameters and any stream and the same and the service systems and applications and the service of the service systems and any applications and applications of the service of the service as such as the any applications and applications of the service of the service and the service and the applications are the service of the service of the service and the service and the applications are service of the service of the service and the service and the service of the service and the service and the service of the service of the service and the service and the service of the service of the service and the service of the service of the service and the service and the service and the service of the service of the service and the service of the service of the service and the service of the ser