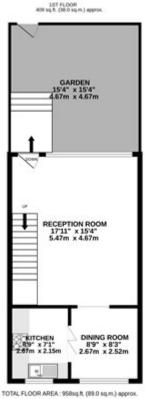

## Heronsforde, Ealing £699,950 Freehold

TOTAL FLOOP AREA: \$558x,1, (89.0 5 a,m.) approx. What every stream to take the main to every the socrayers of the flooption comparison bern, measurements of door, whether, scream and any other terms are approximate and or responsibility is stream. The same more, instruments are more assessment. This part to the sharehave populations of the work as such by any prospective purchase. The service, systems and applications shores not even to their traited and no parameters and any stream and the same and the service systems and applications and the service of the service systems and any applications and applications of the service of the service as such as the any applications and applications of the service of the service and the service and the applications are the service of the service of the service and the service and the applications are service of the service of the service and the service and the service of the service and the service and the service of the service of the service and the service and the service of the service of the service and the service of the service of the service and the service and the service and the service of the service of the service and the service of the service of the service and the service of the ser