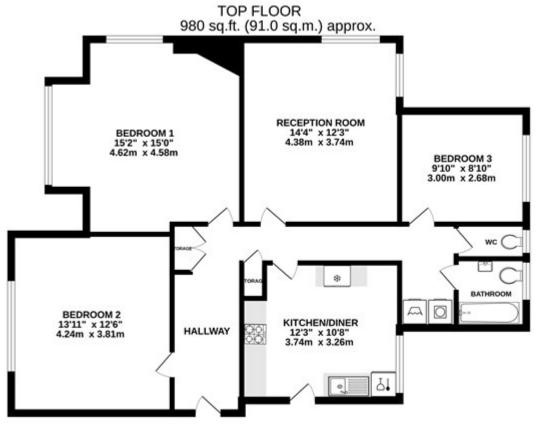

## Queens Drive, West Acton £574,950 Share of Freehold

TOTAL FLOOR AREA: 980 sq.R. (91.0 sq.m.) approx.

While every attempt has been made to ensure the accusacy of the floorgate contained here, neasurements of doors, windows, rooms and any other forms are approximate and no exponentially is taken to trans yener, omission or min-statement. This plan is for floorancies purposes only and should be used as such by any conjugation provides. This services is provided by the services of application and applicates shown have not been tested and no gausstine purposective purchase. This services, springers and applicates shown have not been tested and no gausstine and applicates them have not been tested and no gausstine.