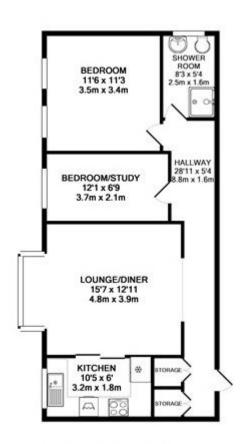

## Harriers Close Florence Road, Ealing Offers in Excess Of £460,000

## TOTAL APPROX. FLOOR AREA 635 SQ.FT. (59.0 SQ.M.)

Whilst every attempt has been made to ensure the accuracy of the floor plan contained here, measurement of doors, windows, rooms and any other items are approximate and no responsibility is taken for any error omission, or mis-statement. This plan is for illustrative purposes only and should be used as such by prospective purchaser. The services, systems and appliances shown have not been tested and no guarante as to their operation or efficiency can be given. Made with Medopox (2017)