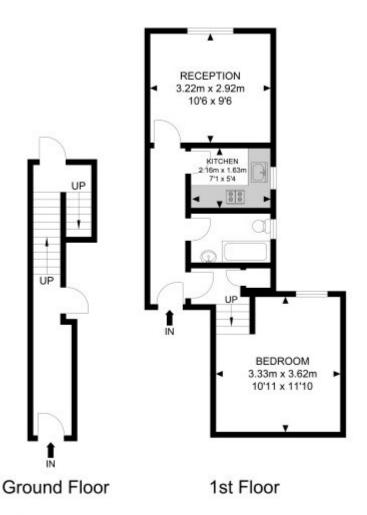

## Waller Road, New Cross £334,995 Share of Freehold

## Waller Road

APPROX. GROSS INTERNAL FLOOR AREA 461.78 SQ FT / 42.90 SQM

Whitel every attempt has been made to ensure the accuracy of the floor plan contained here, measurements of doors, windows, rooms and any other flems are approximates and no responsibility is taken for any error, orinsisten or mis-statement. It is gain is for flustrative purposes only and should be used as such by any prospective purchases. The service, system and appliances shown have not been tested and no guarantee as to their operability or efficiency can be given.