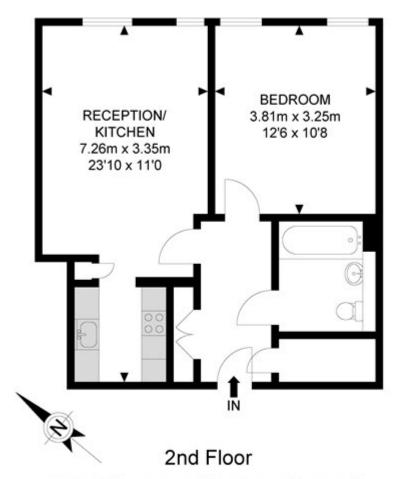

## APPROX. GROSS INTERNAL FLOOR AREA 505.90 SQ FT / 47.0 SQM

Whilst every attempt has been made to ensure the accuracy of the floor plan contained here, measurements of doors, windows, rooms and any other items are approximates and no responsibility is taken for any error, omission or mis-statement, this plan is for illustrative purposes only and should be used as such by any prospective purchaser. the service, system and appliances shown have not been tested and no guarantee as to their operability or efficiency can be given.