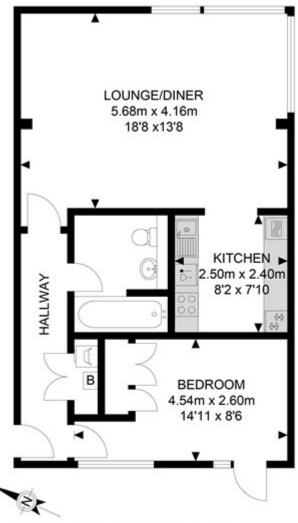

## APPROX. GROSS INTERNAL FLOOR AREA 550.0 SQ FT / 51.10 SQM

Whilst every attempt has been made to ensure the accuracy of the floor plan contained here, measurements of doors, windows, rooms and any other items are approximates and no responsibility is taken for any error, omission or mis-statement. This plan is for illustrative purposes only and should be used as such by any prospective purchaser, the service, system and appliances shown have not been tested and no guarantee as to their operability or efficiency can be given.