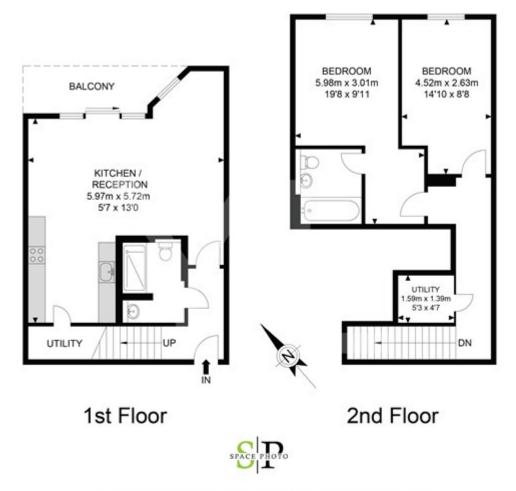

## Merchants House

APPROX. GROSS INTERNAL FLOOR AREA 928.92 SQ FT / 86.30 SQM APPROX. GROSS EXTERNAL FLOOR AREA 61.35 SQ FT / 5.70 SQM

Whilst every attempt has been made to ensure the accuracy of the floor plan contained here, measurements of doors, windows, rooms and any other items are approximated and no responsibility is taken for any error, omission or mis-statement. this plan is for illustrative purposes only and should be used as such by any prospective purchaser, the service, system and appliances shown have not been tested and no guarantee as to their operability or efficiency can be given.