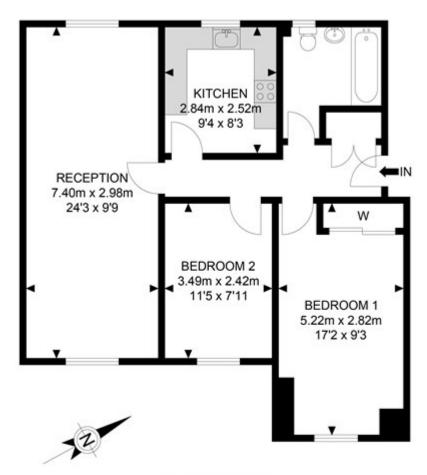

## Ravensbourne Mansions

## Ground Floor

## APPROX. GROSS INTERNAL FLOOR AREA 715.80 SQ FT / 66.50 SQM

Whilst every attempt has been made to ensure the accuracy of the floor plan contained here, measurements of doors, windows, rooms and any other items are approximates and no responsibility is taken for any error, omission or mis-statement, this plan is for illustrative purposes only and should be used as such by any prospective purchaser, the service, system and appliances shown have not been tested and no guarantee as to their operability or efficiency can be given.