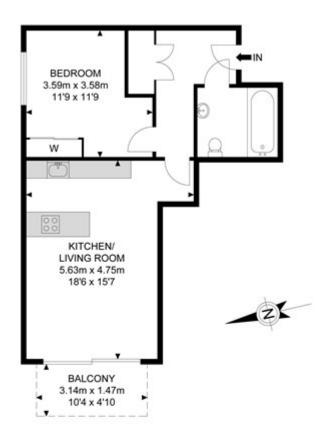

## 2nd Floor

APPROX. GROSS INTERNAL FLOOR AREA 498.36 SQ FT / 46.30 SQM APPROX. GROSS EXTERNAL FLOOR AREA 49.51 SQ FT / 4.60 SQM

Whilst every attempt has been made to ensure the accuracy of the floor plan contained here, measurements of doors, windows, rooms and any other items are approximated and no responsibility is taken for any error, omission or mis-statement, this plan is for illustrative purposes only and should be used as such by any prospective purchaser, the service, system and appliances shown have not been tested and no guarantee as to their operability or efficiency can be given.