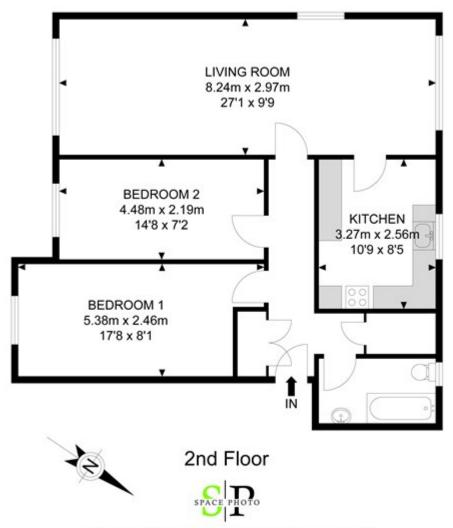

## St Marys Court, Bow Road, Bow £1,850 PCM

## St Marys Court

## APPROX. GROSS INTERNAL FLOOR AREA 745.93 SQ FT / 69.3 SQM

Whilst every attempt has been made to ensure the accuracy of the floor plan contained here, measurements of doors, windows, rooms and any other items are approximated and no responsibility is taken for any error, omission or mis-statement, this plan is for illustrative purposes only and should be used as such by any prospective purchaser, the service, system and appliances shown have not been tested and no guarantee as to their operability or efficiency can be given.