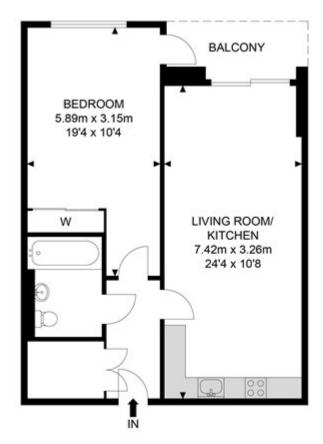

## **Drew House**

APPROX. GROSS INTERNAL FLOOR AREA 567.25 SQ FT / 52.70 SQM APPROX. GROSS EXTERNAL FLOOR AREA 46.28 SQ FT / 4.30 SQM

Whilst every attempt has been made to ensure the accuracy of the floor plan contained here, measurements of doors, windows, rooms and any other items are approximated and no responsibility is taken for any error, omission or mis-statement. this plan is for illustrative purposes only and should be used as such by any prospective purchaser, the service, system and appliances shown have not been tested and no guarantee as to their operability or efficiency can be given.