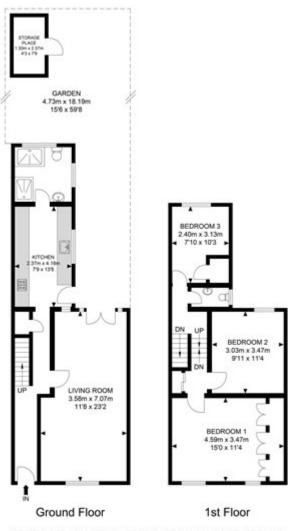

## Strickland Street, Deptford £649,995 Freehold

## Strickland Street

APPROX. GROSS INTERNAL FLOOR AREA 995.98 SQ FT / 92.53 SQM

Whilst every atternth has been made to ensure the accuracy of the floor plan contained here, measurements of doors, windows, rooms and any other idens are approximates and no responsibility is taken for any error, omission or mis-statement: this plan is for illustrative purposes only and should be used as such by any prospective purchaser: the service, system and appliances shown have not been tested and no guarantee as to their operability or efficiency can be given.