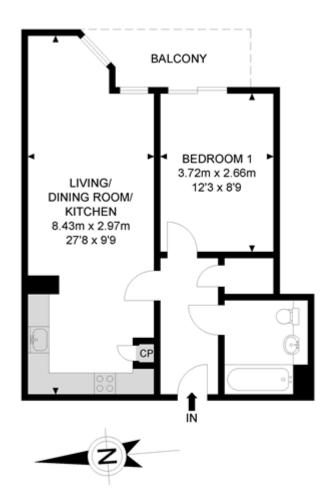

## 4th Floor

APPROX. GROSS INTERNAL FLOOR AREA 484.37 SQ FT / 45.0 SQM APPROX. GROSS EXTERNAL FLOOR AREA 50.59 SQ FT / 4.70 SQM

Whilst every attempt has been made to ensure the accuracy of the floor plan contained here, measurements of doors, windows, rooms and any other items are approximates and no responsibility is taken for any error, omission or mis-statement, this plan is for illustrative purposes only and should be used as such by any prospective purchaser, the service, system and appliances shown have not been tested and no guarantee as to their operability or efficiency can be given.