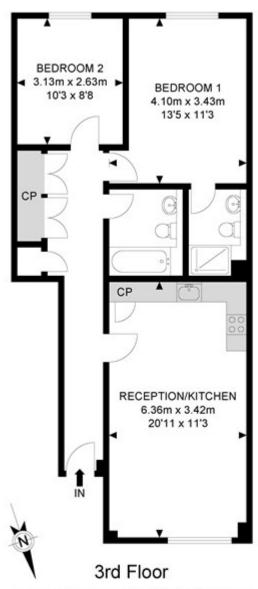

## Clipper Apartments, Welland Street, Greenwich £1,650 PCM

## Clipper Apartments

APPROX. GROSS INTERNAL FLOOR AREA 691.04 SQ FT / 64.20 SQM

Whilst every strengt has been made to ensure the accuracy of the floor plan contained here, measurements of doors, widons, some and any other there are approximates and no responsibility is taken for any error, omission or mis-statement, this plan is for illustrative purposes only and should be used as such by any prospective purchase. The service, system and applicances shown have not been isseed and no guarantee as to their operation or officency can be given shown have not demonstrated by the properation of the properation of officency can be given the properation of the properation of the properation of the properation of officency can be given the properation of the properatio