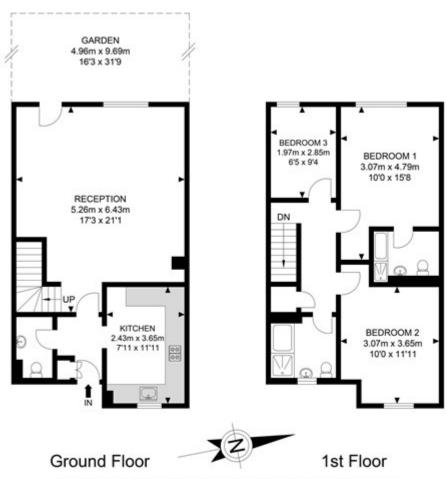

## Basevi Way, Greenwich £725,000 Freehold

## Basevi Way

APPROX. GROSS INTERNAL FLOOR AREA 1004.38 SQ FT / 93.31 SQM

Whilst every attempt has been made to ensure the accuracy of the floor plan contained here, measurements of doors, windows, rooms and any other items are approximates and no responsibility is taken for any error, omission or mis-statement. this plan is for illustrative purposes only and should be used as such by any prospective purchaser, the service, system and appliances shown have not been tested and no guarantee as to their operability or efficiency can be given.