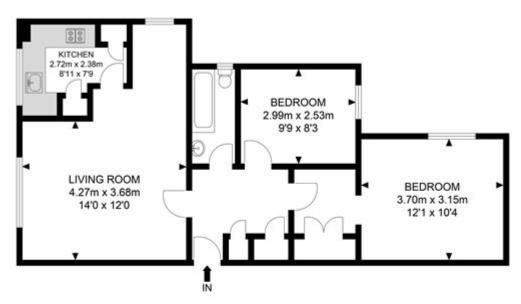

## APPROX. GROSS INTERNAL FLOOR AREA 651.97 SQ FT / 60.57 SQM

Whilst every attempt has been made to ensure the accuracy of the floor plan contained here, measurements of doors, windows, rooms and any other items are approximates and no responsibility is taken for any error, omission or mis-statement, this plan is for illustrative purposes only and should be used as such by any prospective purchaser, the service, system and appliances shown have not been tested and no guarantee as to their operability or efficiency can be given.