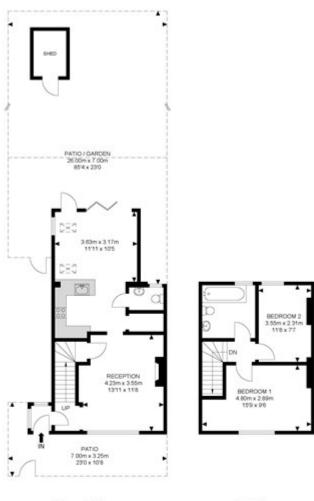

## Shrapnel Road

Ground Floor

1st Floor

APPROX. GROSS INTERNAL FLOOR AREA 799.75 SQ FT / 74.30 SQM APPROX. GROSS EXTERNAL FLOOR AREA 406.87 SQ FT / 37.80 SQM

Whilst every attempt has been made to ensure the accuracy of the floor plan contained here, measurements of doors, windows, rooms and any other items are approximates and no responsibility is taken for any error, omission or mis-statement, this plan is for illustrative purposes only and should be used as such by any prospective purchaser, the service, system and appliances shown have not been tested and no guarantee as to their operability or efficiency can be given.