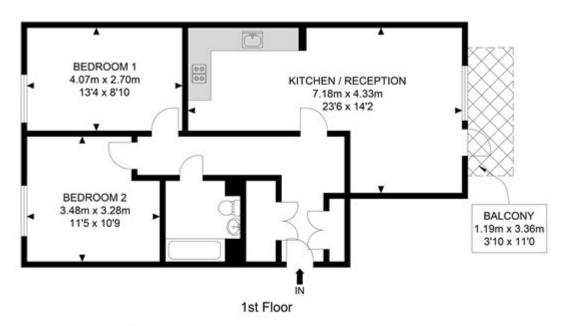

## Clan Mcdonald House

APPROX. GROSS INTERNAL FLOOR AREA 692.55 SQ FT / 64.34 SQM APPROX. GROSS INTERNAL FLOOR AREA INC. BALCONY AREA 735.60 SQ FT / 68.34 SQM

Whilst every attempt has been made to ensure the accuracy of the floor plan contained here, measurements of doors, windows, rooms and any other items are approximates and no responsibility is taken for any error, omission or mis-statement, this plan is for illustrative purposes only and should be used as such by any prospective purchaser, the service, system and appliances shown have not been tested and no guarantee as to their operability or efficiency can be given.