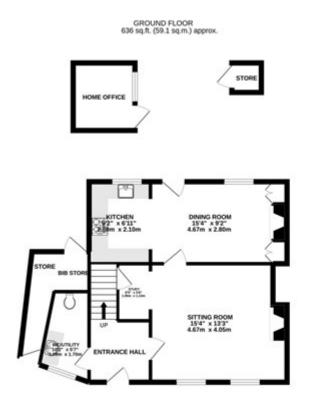

## Double Street, Woodbridge £375,000 Freehold

SHOWER ROOM
85° x 57°
2.257m x 1.71m 
BEDROOM 2
147° x 92°
4.44m x 2.80m

BEDROOM 1
139° x 13-3°

1ST FLOOR 487 sq.ft. (45.2 sq.m.) approx.

TOTAL FLOOR AREA: 1123 sq.ft. (104.4 sq.m.) approx