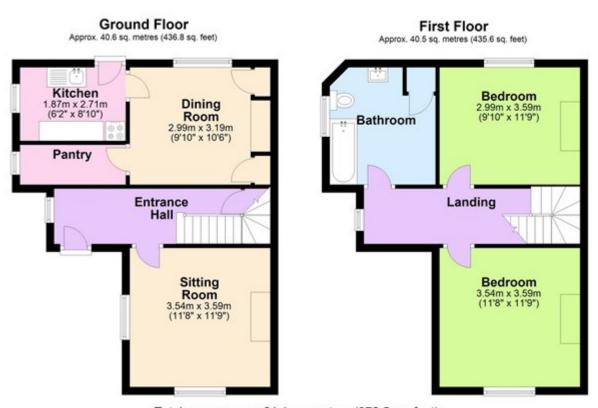

## School Lane, Woodbridge £525,000 Freehold

Expertly Prepared By david-mortimer.com - Not To Scale - For Identification Purposes Only Plan produced using PlanUp.