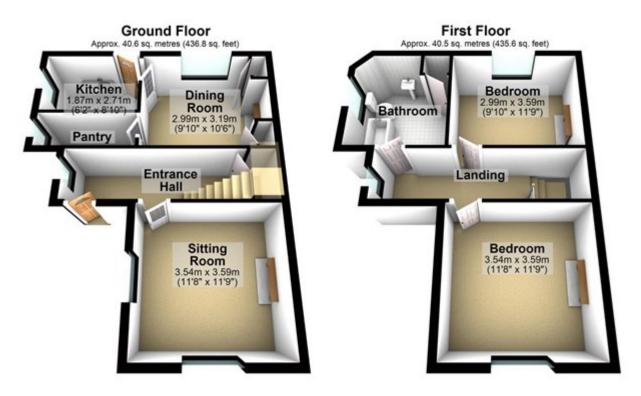

## School Lane, Woodbridge £525,000 Freehold

Total area: approx. 81.1 sq. metres (872.5 sq. feet)

Expertly Prepared By david-mortimer.com - Not To Scale - For Identification Purposes Only Plan produced using PlanUp.