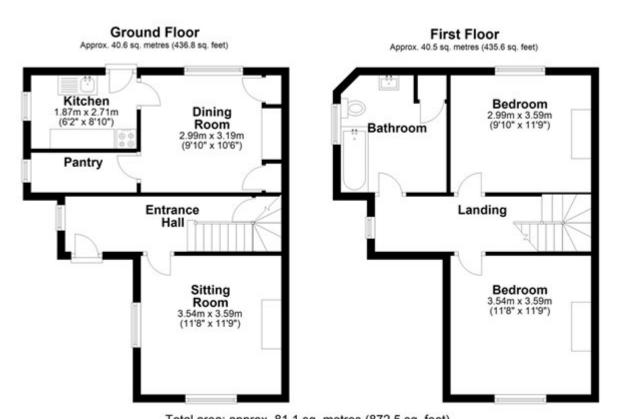

## School Lane, Woodbridge £525,000 Freehold

Total area: approx. 81.1 sq. metres (872.5 sq. feet)

Expertly Prepared By david-mortimer.com - Not To Scale - For Identification Purposes Only
Plan produced using PlanUp.