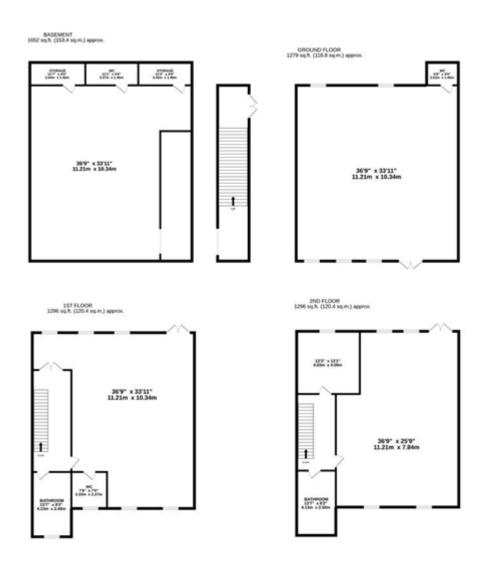

## Darnley Road, Hackney £5,000,000

BASEMENT / GROUND FLOOR / 1ST FLOOR / 2ND FLOOR 1C DARNLEY ROAD E9 6QH

TOTAL FLOOR AREA: 5523 sq.ft. (513.1 sq.m.) approx.

Whilst every attempt has been made to ensure the accuracy of the floorplan contained here, measurements of doors, windows, nooms and any other items are approximate and no responsibility is taken for any error, omission or mis-statement. This plan is for illustrative purposes only and should be used as such by any prospective purchaser. The services, systems and appliances shown have not been tested and no guarantee as to their operability or efficiency can be given.