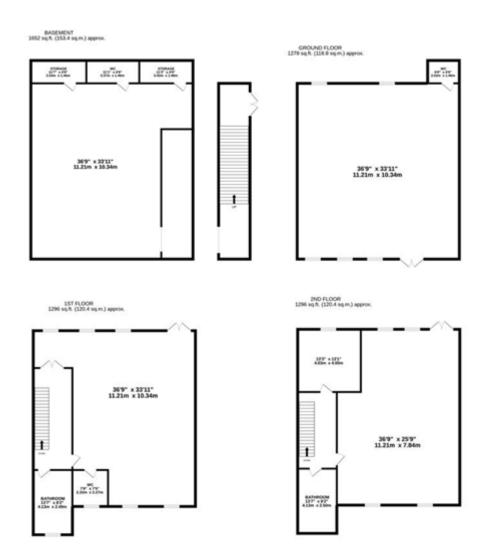

## Darnley Road (One C - Basement), Hackney £3,000 PCM

BASEMENT / GROUND FLOOR / 1ST FLOOR / 2ND FLOOR 1C DARNLEY ROAD E9 6QH

TOTAL FLOOR AREA: 5523 sq.ft. (513.1 sq.m.) approx.

Whilst every attempt has been made to ensure the accuracy of the floorplan contained here, measurements of doors, windows, rooms and any other items are approximate and no responsibility is taken for any error, omission or mis-statement. This plan is for illustrative purposes only and should be used as such by any prospective purchaser. The services, systems and appliances shown have not been tested and no guarantee as to their operability or efficiency can be given.