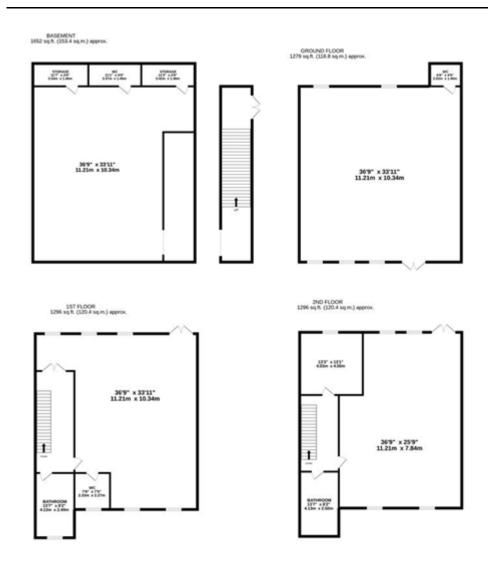

## Darnley Road, London £500 PCM

BASEMENT / GROUND FLOOR / 1ST FLOOR / 2ND FLOOR 1C DARNLEY ROAD E9 6QH

TOTAL FLOOR AREA: 5523 sq.ft. (513.1 sq.m.) approx.

Whilst every alternpt has been made to ensure the accuracy of the floorplan contained here, measurements of doors, windows, rooms and any other items are approximate and no responsibility is taken for any error, omission or mis-statement. This plan is for illustrative purposes only and should be used as such by any prospective purchaser. The services, systems and appliances shown have not been tested and no guarantee as to their operability or efficiency can be given.