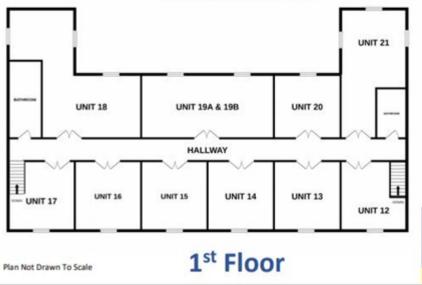

## Darnley Road, London £500 PCM



## Stephen House

1b Darnley Road E9 6HQ



## **Ground Floor**





## Darnley Road, London £500 PCM



BASEMENT / GROUND FLOOR / 1ST FLOOR / 2ND FLOOR 1C DARNLEY ROAD E9 6QH

TOTAL FLOOR AREA: 5523 sq.ft. (513.1 sq.m.) approx.

Whilst every alternpt has been made to ensure the accuracy of the floorplan contained here, measurements of doors, windows, rooms and any other items are approximate and no responsibility is taken for any error, omission or mis-statement. This plan is for illustrative purposes only and should be used as such by any prospective purchaser. The services, systems and appliances shown have not been tested and no guarantee as to their operability or efficiency can be given.

Made with Metopolity (2022)