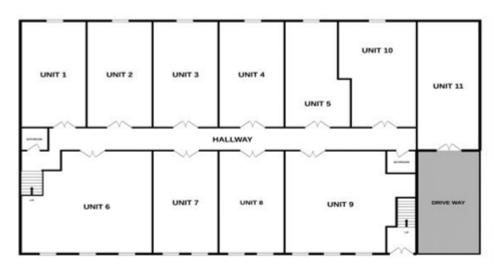

## Darnley Road, London £500 PCM



## Stephen House

1b Darnley Road E9 6HQ



## **Ground Floor**





## Darnley Road, London £500 PCM



BASEMENT / GROUND FLOOR / 1ST FLOOR / 2ND FLOOR 1C DARNLEY ROAD E9 6QH

TOTAL FLOOR AREA: 5523 sq.ft. (513.1 sq.m.) approx.

Whilst every alternpt has been made to ensure the accuracy of the floorplan contained here, measurements of doors, windows, rooms and any other items are approximate and no responsibility is taken for any error, omission or mis-statement. This plan is for illustrative purposes only and should be used as such by any prospective purchaser. The services, systems and appliances shown have not been tested and no guarantee as to their operability or efficiency can be given.

Made with Metopolity (2022)