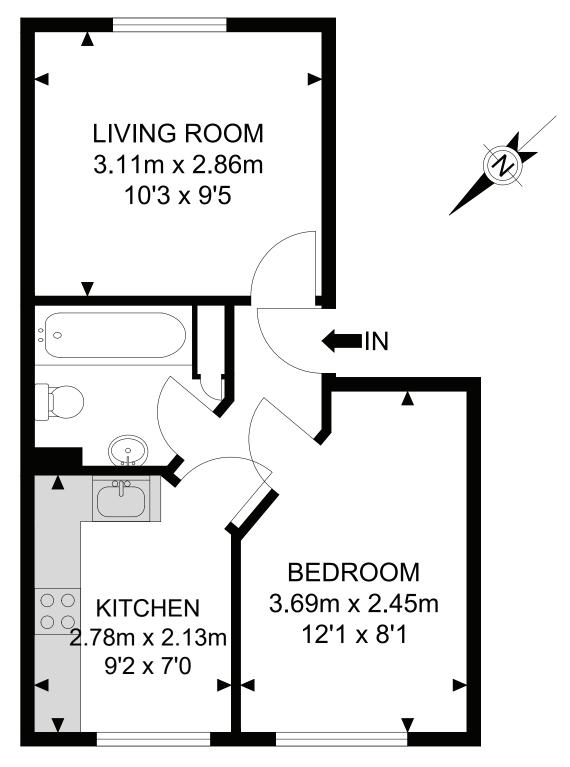

## **Greenwich South Street**

## 2nd Floor

## APPROX. GROSS INTERNAL FLOOR AREA 316.45 SQ FT / 29.40 SQM

Whilst every attempt has been made to ensure the accuracy of the floor plan contained here, measurements of doors, windows, rooms and any other items are approximated and no responsibility is taken for any error, omission or mis-statement. this plan is for illustrative purposes only and should be used as such by any prospective purchaser. the service, system and appliances shown have not been tested and no guarantee as to their operability or efficiency can be given.