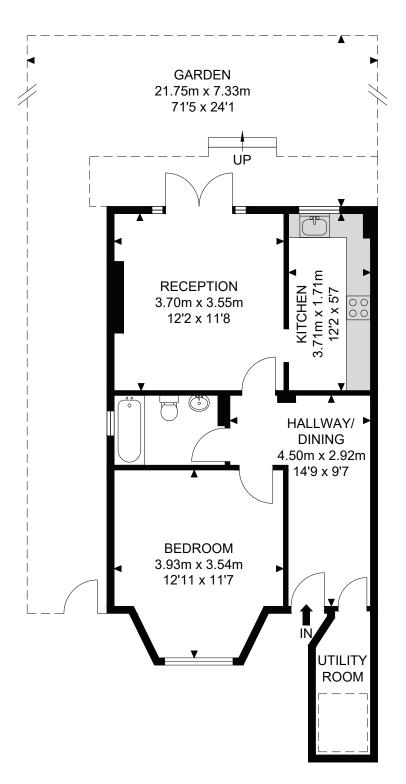

## **Greenwich South Street**

## **Lower Ground Floor**

## APPROX. GROSS INTERNAL FLOOR AREA 519.89 SQ FT / 48.30 SQM RESTRICTED HEIGHT AREA 12.91 SQ FT / 1.20 SQM

Whilst every attempt has been made to ensure the accuracy of the floor plan contained here, measurements of doors, windows, rooms and any other items are approximated and no responsibility is taken for any error, omission or mis-statement. this plan is for illustrative purposes only and should be used as such by any prospective purchaser. the service, system and appliances shown have not been tested and no guarantee as to their operability or efficiency can be given.