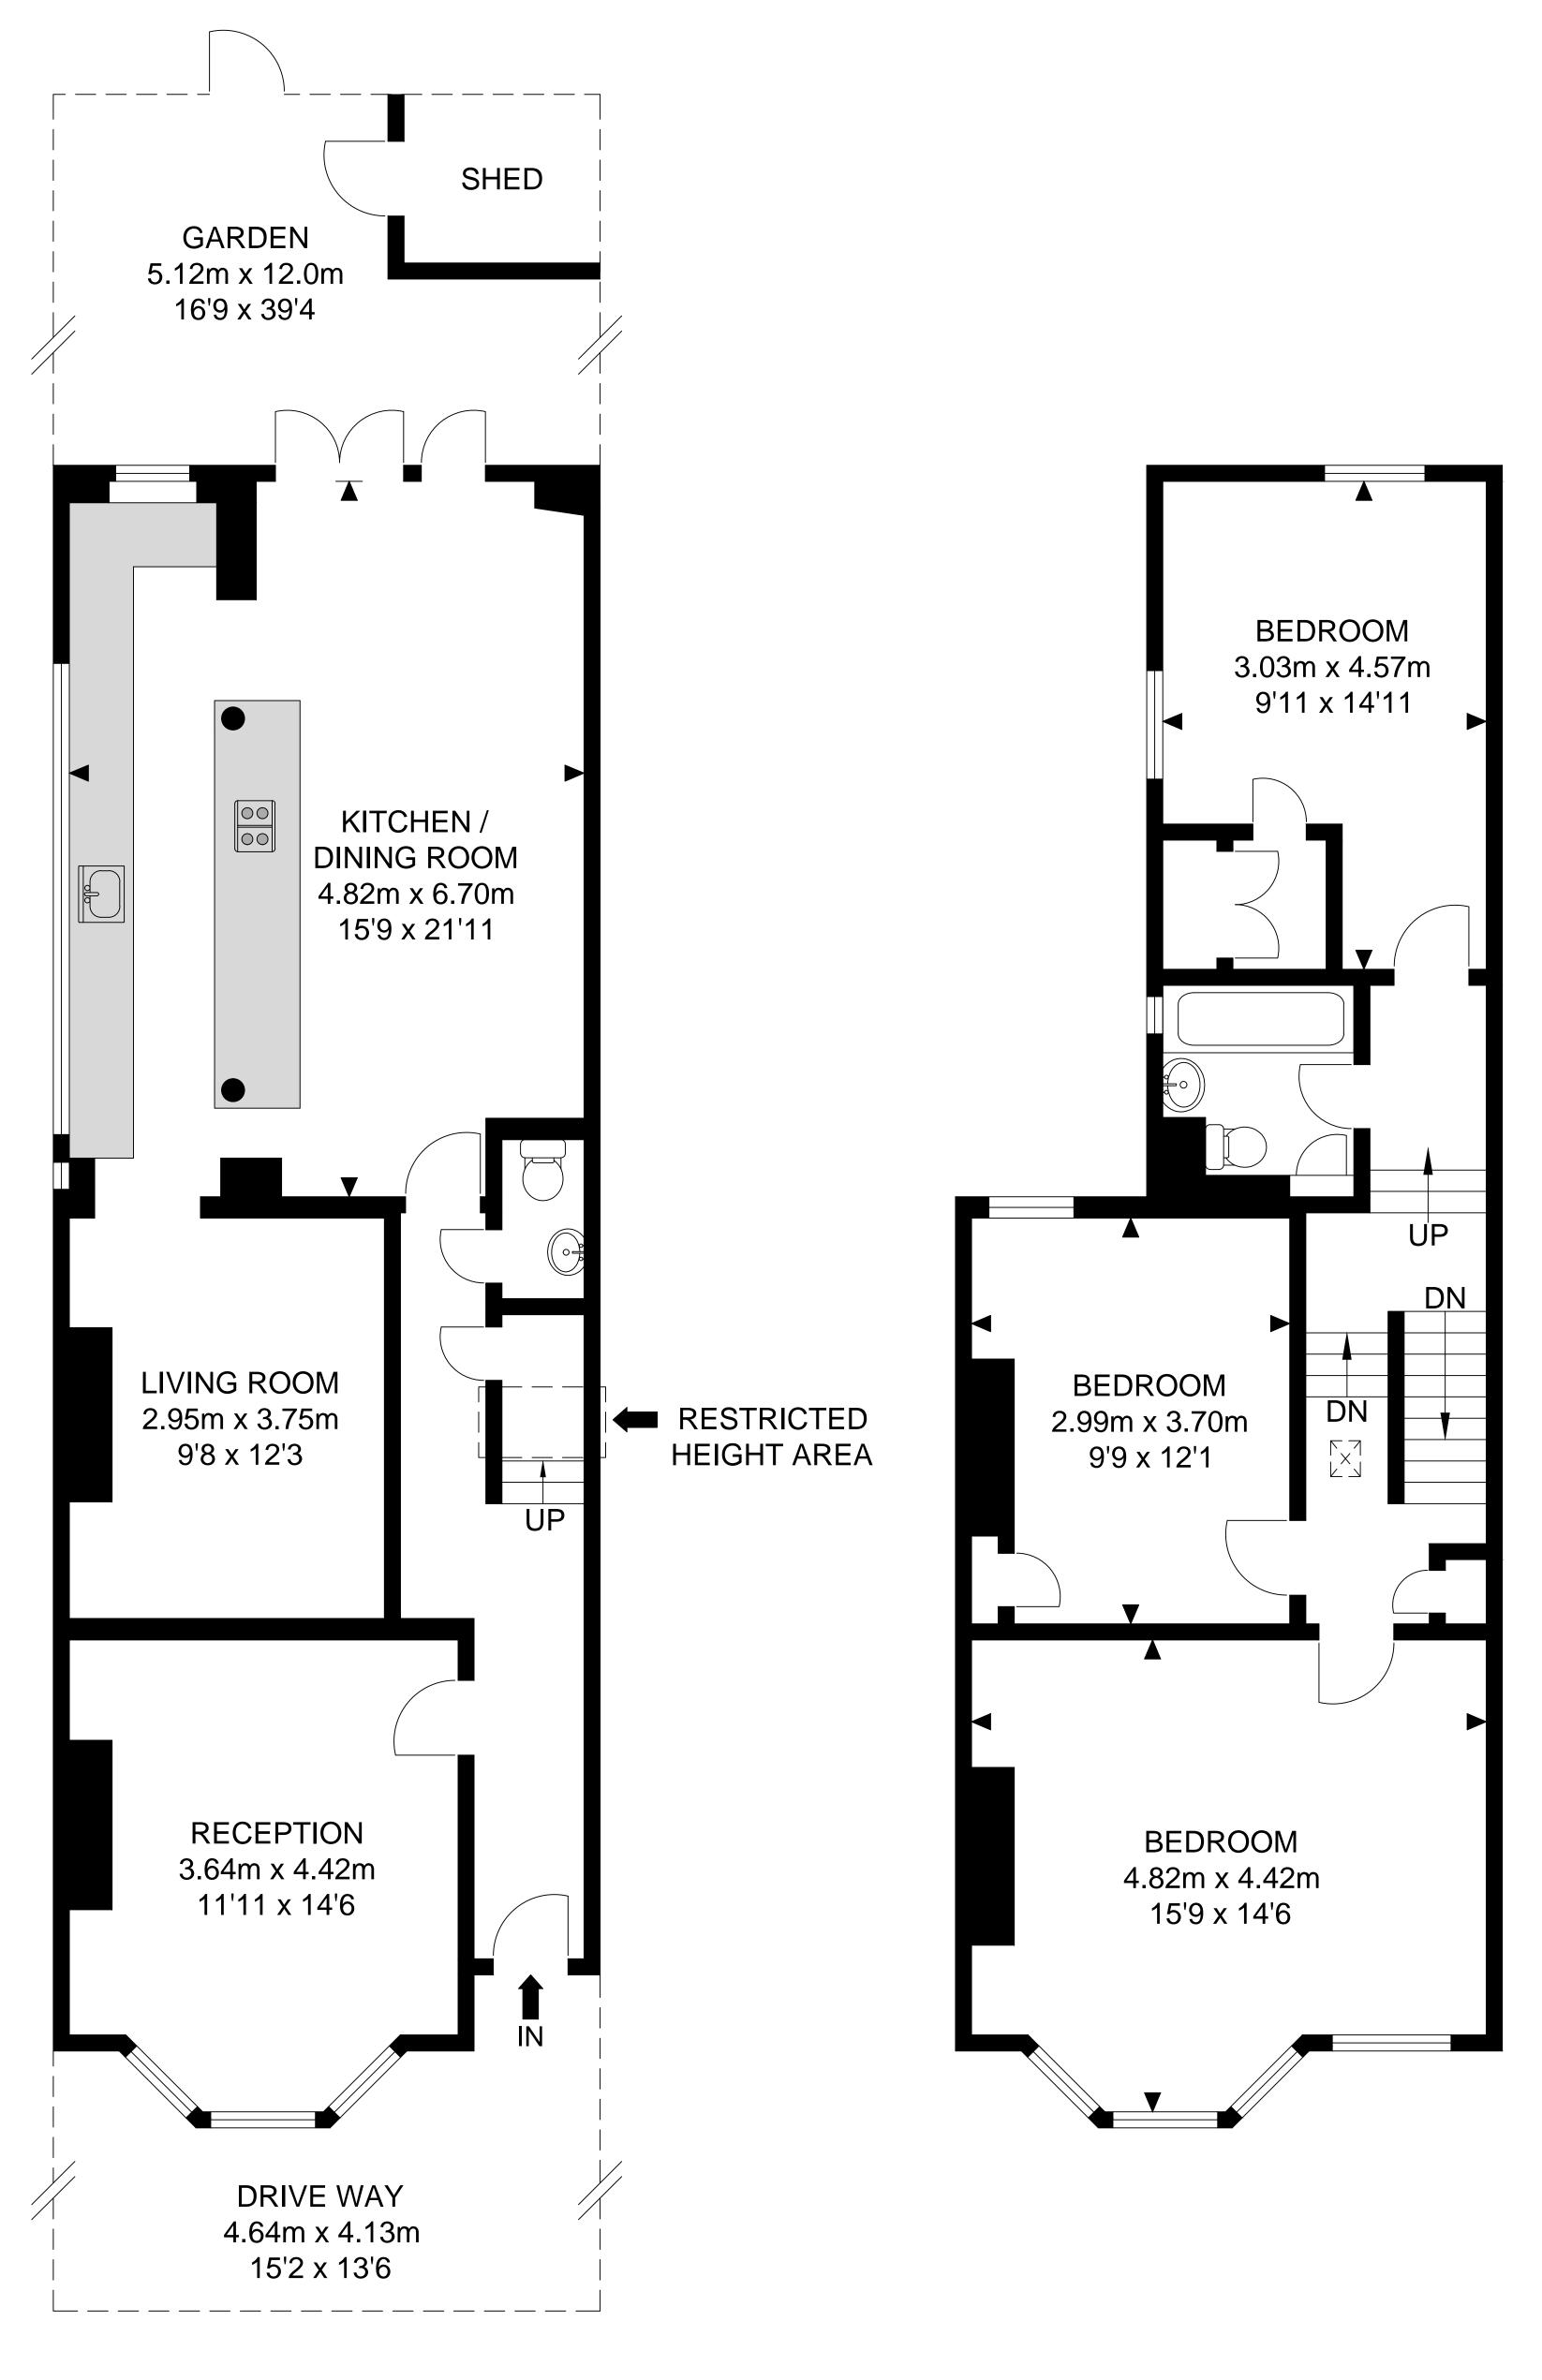

## Ladywell Road

Ground Floor

1st Floor

APPROX. GROSS INTERNAL FLOOR AREA 1389.40 SQ FT / 129.09 SQM APPROX. GROSS INTERNAL FLOOR AREA INC. RESTRICTED HEIGHT AREA 1396.40 SQ FT / 129.73 SQM

Whilst every attempt has been made to ensure the accuracy of the floor plan contained here, measurements of doors, windows, rooms and any other items are approximates and no responsibility is taken for any error, omission or mis-statement. this plan is for illustrative purposes only and should be used as such by any prospective purchaser. the service, system and appliances shown have not been tested and no guarantee as to their operability or efficiency can be given.