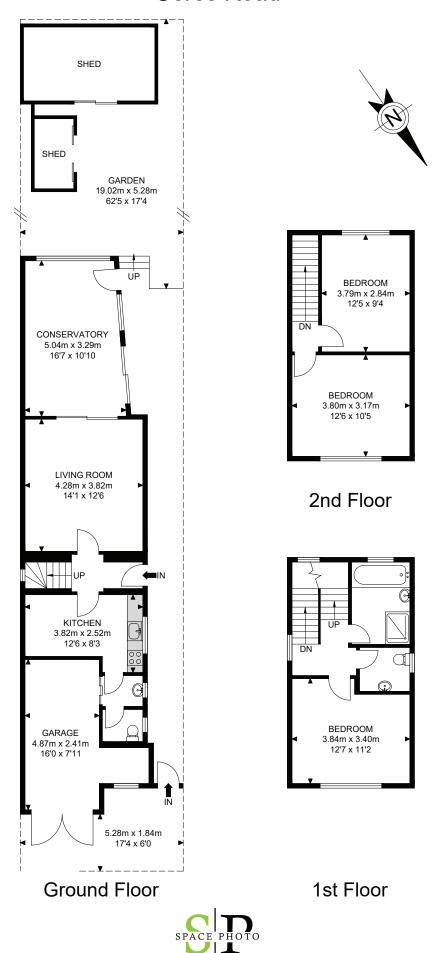

## Ceres Road

APPROX. GROSS INTERNAL FLOOR AREA 1272.29 SQ FT / 118.20 SQM APPROX. GROSS EXTERNAL FLOOR AREA 1402.53 SQ FT / 130.30 SQM

Whilst every attempt has been made to ensure the accuracy of the floor plan contained here, measurements of doors, windows, rooms and any other items are approximated and no responsibility is taken for any error, omission or mis-statement. this plan is for illustrative purposes only and should be used as such by any prospective purchaser. the service, system and appliances shown have not been tested and no guarantee as to their operability or efficiency can be given.