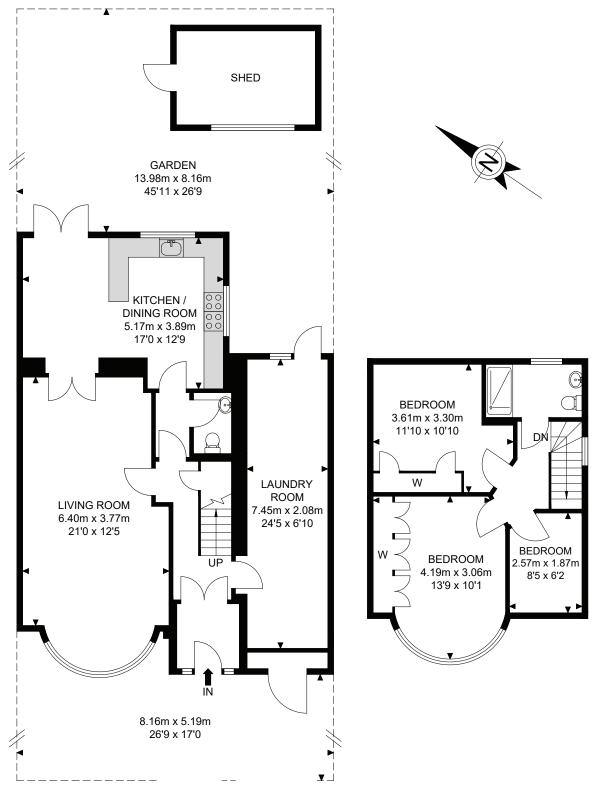

## Farnham Road

**Ground Floor** 

1st Floor

APPROX. GROSS INTERNAL FLOOR AREA 1227.08 SQ FT / 114.0 SQM APPROX. GROSS EXTERNAL FLOOR AREA 1792.19 SQ FT / 166.50 SQM

Whilst every attempt has been made to ensure the accuracy of the floor plan contained here, measurements of doors, windows, rooms and any other items are approximated and no responsibility is taken for any error, omission or mis-statement. this plan is for illustrative purposes only and should be used as such by any prospective purchaser. the service, system and appliances shown have not been tested and no guarantee as to their operability or efficiency can be given.