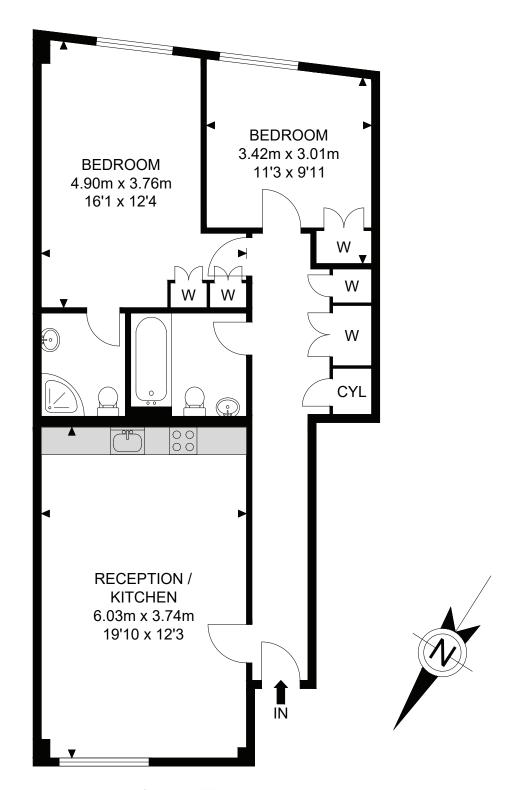

## Clipper Apartments

## 3rd Floor

## APPROX. GROSS INTERNAL FLOOR AREA 730.86 SQ FT / 67.90 SQM

Whilst every attempt has been made to ensure the accuracy of the floor plan contained here, measurements of doors, windows, rooms and any other items are approximated and no responsibility is taken for any error, omission or mis-statement. this plan is for illustrative purposes only and should be used as such by any prospective purchaser. the service, system and appliances shown have not been tested and no guarantee as to their operability or efficiency can be given.