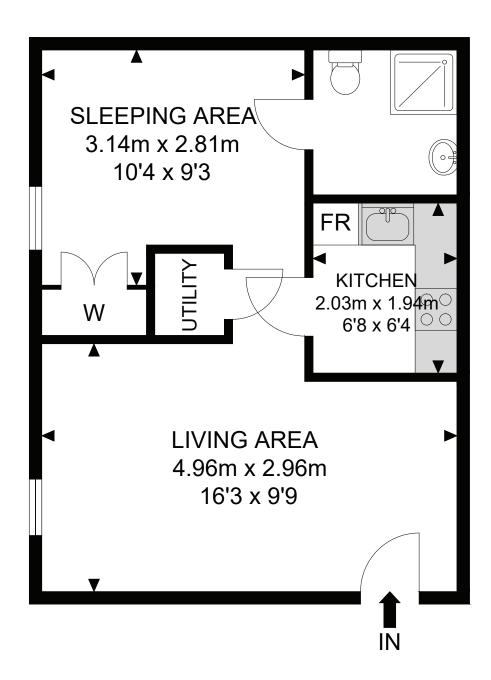

## Catalpa Court

## **Ground Floor**

## APPROX. GROSS INTERNAL FLOOR AREA 345.52 SQ FT / 32.10 SQM

Whilst every attempt has been made to ensure the accuracy of the floor plan contained here, measurements of doors, windows, rooms and any other items are approximated and no responsibility is taken for any error, omission or mis-statement. this plan is for illustrative purposes only and should be used as such by any prospective purchaser. the service, system and appliances shown have not been tested and no guarantee as to their operability or efficiency can be given.