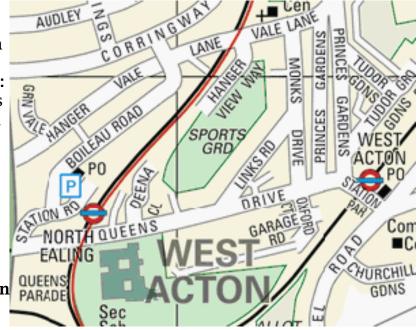

## Monks Drive, West Acton, W3 0EA

PRICE: £ 599,950

This is a lovely three bedroom ground floor flat located in the sought after area of West Acton. It is conveniently situated moments away from the local shops, post office, schools

- \* Three sizeable, well proportioned bedrooms
- \* Bright and spacious lounge with dining area
- \* Modern fitted kitchen and a large hallway
- \* Beautiful and well kept communal gardens
- \* Permit street parking and use of a shed Walking distance to North Ealing (Piccadilly line) and West Acton (Central line) stations. Motorists benefit from immediate access to the A40 and North Circular Road. Popular schools in the area include Holy Family Catholic Primary School, The Ellen Wilkinson School for Girls, The West Acton Primary School and Twyford C of E High School.