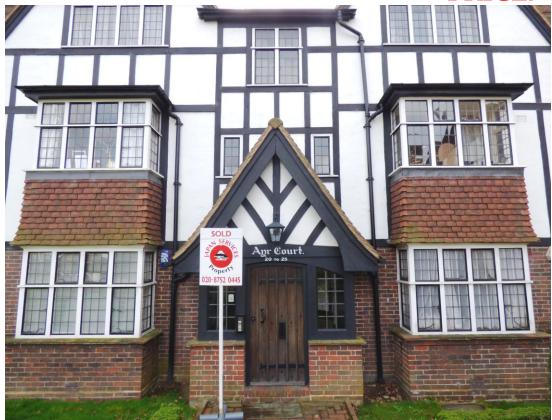

## Monks Drive, West Acton, W3 0EA

PRICE: £ 599,950

This is a lovely three bedroom ground floor flat located in the sought after area of West Acton. It is conveniently situated moments away from the local shops, post office, schools

and transport amenities. Monks Drive is a quiet, tree-lined street in the heart of the conservation area of the Hanger Hill Garden Estate. The flat has low service charges and is offered as a share of Freehold. It includes:

- \* Three sizeable, well proportioned bedrooms
- \* Bright and spacious lounge with dining area
- \* Modern fitted kitchen and a large hallway
- \* Beautiful and well kept communal gardens
- \* Permit street parking and use of a shed Walking distance to North Ealing (Piccadilly line) and West Acton (Central line) stations. Motorists benefit from immediate access to the A40 and North Circular Road. Popular schools in the area include Holy Family Catholic Primary School, The Ellen Wilkinson School for Girls, The West Acton Primary School and Twyford C of E High School.