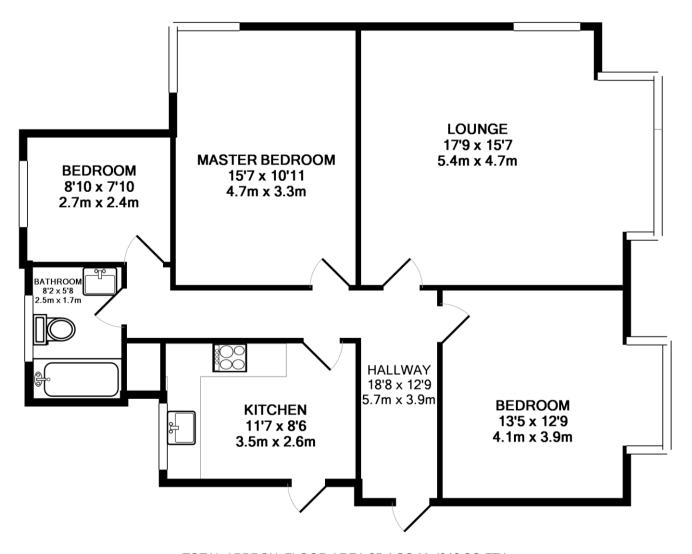

## Monks Drive, West Acton, W3 0EA

PRICE: £ 599,950

This is a lovely three bedroom ground floor flat located in the sought after area of West Acton. It is conveniently situated moments away from the local shops, post office, schools

and transport amenities. Monks Drive is a quiet, tree-lined street in the heart of the conservation area of the Hanger Hill Garden Estate. The flat has low service charges and is offered as a share of Freehold. It includes:

- \* Three sizeable, well proportioned bedrooms
- \* Bright and spacious lounge with dining area
- \* Modern fitted kitchen and a large hallway
- \* Beautiful and well kept communal gardens
- \* Permit street parking and use of a shed Walking distance to North Ealing (Piccadilly line) and West Acton (Central line) stations. Motorists benefit from immediate access to the A40 and North Circular Road. Popular schools in the area include Holy Family Catholic Primary School, The Ellen Wilkinson School for Girls, The West Acton Primary School and Twyford C of E High School.

## TOTAL APPROX. FLOOR AREA 85.1 SQ.M. (916 SQ.FT.)

Whilst every attempt has been made to ensure the accuracy of the floor plan contained here, measurements of doors, windows, rooms and any other items are approximate and no responsibility is taken for any error, omission, or mis-statement. This plan is for illustrative purposes only and should be used as such by any prospective purchaser. The services, systems and appliances shown have not been tested and no guarantee as to their operability or efficiency can be given