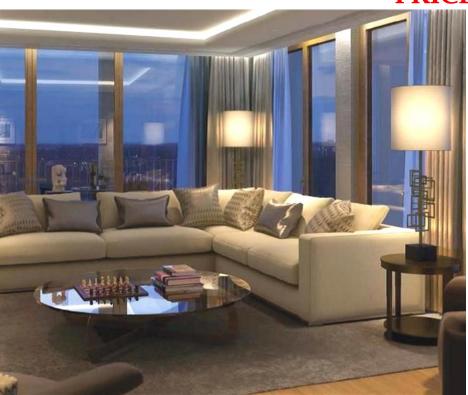

## Cleland House, Westminster, SW1P 4LN

PRICE: £1,100,000

We are delighted to present to market this luxurious, one bedroom ninth floor flat in one of London's most popular and sough-after postcodes -- Westminster. The flat features one bedroom, one bathroom, a kitchen and a spacious reception room. The property has been designed using stone, metal & wooded materials and bronze finishing throughout. Bedrooms benefit from plush carpeting, soft lighting and impressive glazing, with abundance of natural light. Individually designed and high-specification kitchen is fully equipped with highest quality appliances. In contrast to the historical monuments that

Westminster hosts, this extremely stylish flat offers all of the lush comforts of a dream home. Destined to be one of London's premier addresses, Cleveland House has the best of everything: from Trafalgar Square's museums and galleries to spectacular nightlife in the form of theatres and fine dining: Westminster alone has 36 Michelin stared restaurants. Situated in the nations' cultural heartland, this outstanding flat is reflective of the style and luxury expected in a highly desirable building. Facilities include 24 hour concierge, sauna, gym, pool and a Business suite.