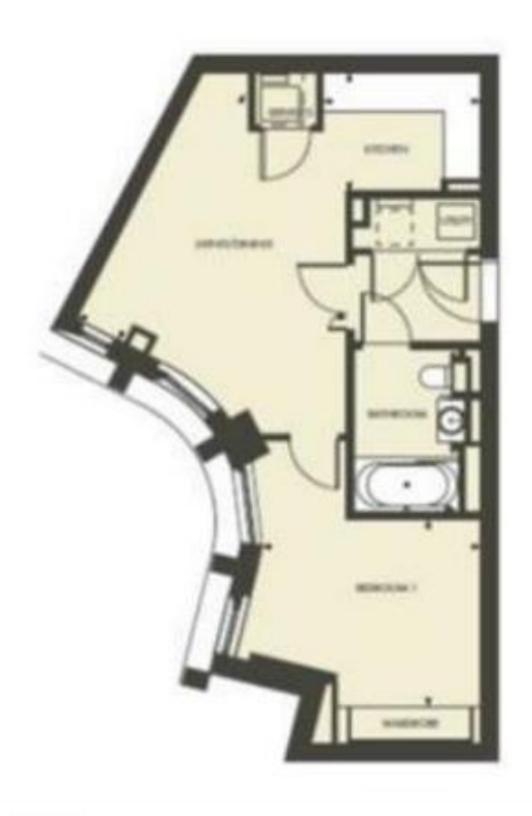

## Cleland House, Westminster, SW1P 4LN

PRICE: £1,100,000

We are delighted to present to market this luxurious, one bedroom ninth floor flat in one of London's most popular and sough-after postcodes -- Westminster. The flat features one bedroom, one bathroom, a kitchen and a spacious reception room. The property has been designed using stone, metal & wooded materials and bronze finishing throughout. Bedrooms benefit from plush carpeting, soft lighting and impressive glazing, with abundance of natural light. Individually designed and high-specification kitchen is fully equipped with highest quality appliances. In contrast to the historical monuments that