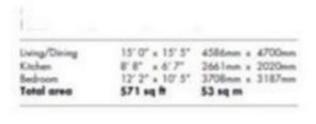

## Cleland House, Westminster, SW1P 4LN

PRICE: £1,100,000

We are delighted to present to market this luxurious, one bedroom ninth floor flat in one of London's most popular and sough-after postcodes -- Westminster. The flat features one bedroom, one bathroom, a kitchen and a spacious reception room. The property has been designed using stone, metal & wooded materials and bronze finishing throughout. Bedrooms benefit from plush carpeting, soft lighting and impressive glazing, with abundance of natural light. Individually designed and high-specification kitchen is fully equipped with highest quality appliances. In contrast to the historical monuments that