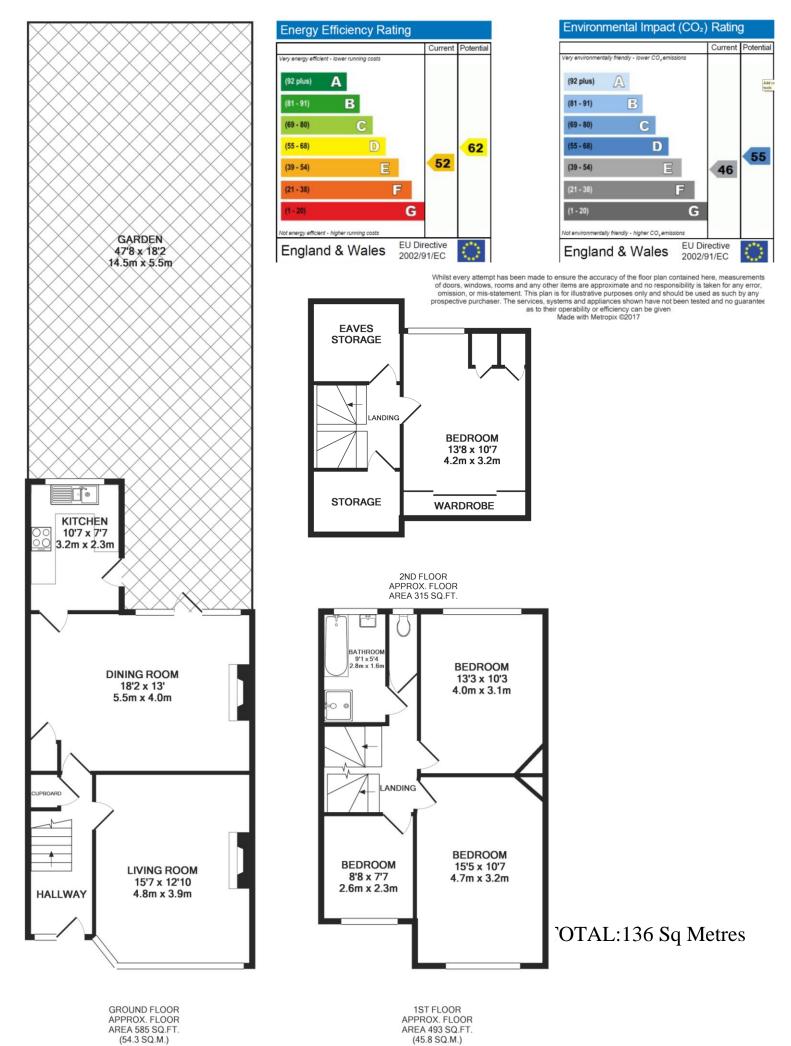

## Princes Gardens, West Acton, W3 0LR

PRICE: £895,000

This is a beautiful, terraced, four bedroom house situated in the tree-lined road on the highly sought-after Hanger Hill Garden Estate. This outstanding house is walking distance to all of the areas amenities. Situated close to excellent transport links and brilliant schools this house is a perfect family home. The property comprises of:

- \* Three double bedrooms and one single
- \* Spacious lounge and dining area with French doors to sizeable back garden
- \* Modern kitchen and two bathrooms
- \* Garage as well as a shed secure entry
- \* Resident on-street permit parking Minutes walk to West Acton tube (Central line) & North Ealing tube (Piccadilly line) Excellent schools in the area include: The Ellen Wilkinson School for Girls, Holy Family Catholic Primary School, West Acton Primary School, The Japanese School & Twyford C of E High School.