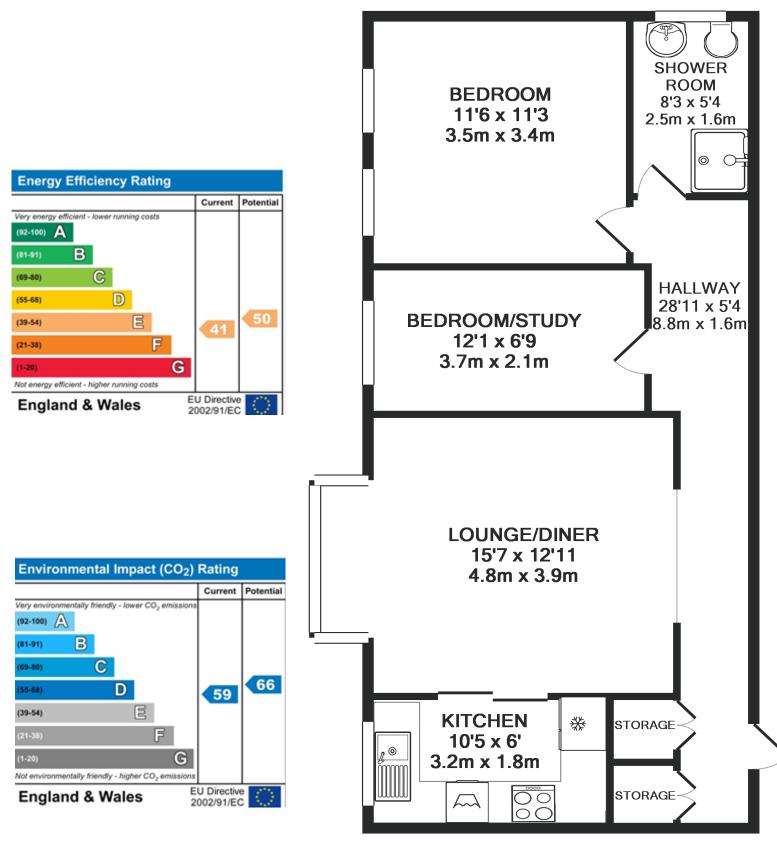

## **Floor Plan and EPC**

## TOTAL APPROX. FLOOR AREA 635 SQ.FT. (59.0 SQ.M.)

Whilst every attempt has been made to ensure the accuracy of the floor plan contained here, measurements of doors, windows, rooms and any other items are approximate and no responsibility is taken for any error. omission, or mis-statement. This plan is for illustrative purposes only and should be used as such by any prospective purchaser. The services, systems and appliances shown have not been tested and no guarantee as to their operability or efficiency can be given

Made with Metropix ©2017

PLEASE NOTE : All property measurements are approximate and have been taken with electronic distance measuring tool into bays and alcoves as appropriate. These particulars do not form part of any offer or contract nor can their accuracy be relied upon by purchaser, who should satisfy themselves by inspection or otherwise. No responsibility can be accepted for any loss of expenses incurred in viewing. Services, heating appliances any security system and drain systems have not been tested. Particulars of the tenure, Freehold or Leasehold and Ground Rent, Service/Maintenance Charges are All SUBJECT TO CONFIRMATION by the vendor's Conveyances. Internal photographs are reproduced for general information and it must not be inferred that any item shown therein is included with the property