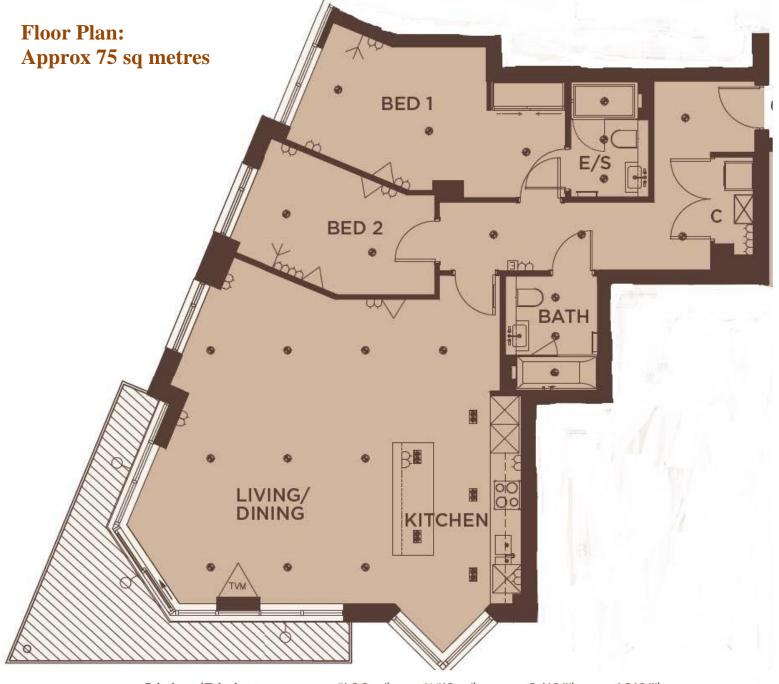

Living/Dining 7.32m\* x 5.79m\* 24'0"\* 19'0"\* Kitchen 5.39m\* x 2.50m 17'8"\* 8'2" Bedroom 1 2.66m x 5.88m\* 8'9" 19'4"\* 2.50m x 14'2"\* Bedroom 2 4.32m\* 8'2"