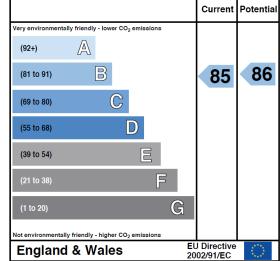

aling Broadway. The property will be finished to the highest standards and will come with a two year warranty. This outstanding flat will include an ultra modern, open plan kitchen with all the expected conveniences, a bright sitting room, large balcony, luxurious bathroom, as well as use of gym, spa and concierge. Allocated parking space is another benefit of this exquisite property. Ealing Broadway station (Central & District Lines as well as forthcoming Crossrail) is a short walk from the property, as are areas' many excellent schools.





Living/Dining 7.32m\* x 5.79m\* 24'0"\* 19'0"\* Kitchen 5.39m\* x 2.50m 17'8"\* 8'2" Bedroom 1 2.66m x 5.88m\* 8'9" 19'4"\* 2.50m x 14'2"\* Bedroom 2 4.32m\* 8'2"

### **Energy Efficiency Rating**

### Environmental (CO<sub>2</sub>) Impact Rating