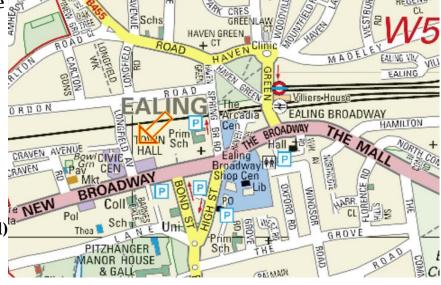

## <u>Vista House, Dickens Yard W5</u>

PRICE: £1,550,000

This will be an outstanding two bedroom sixth floor flat that will be completed by December 2017. It is situated in the heart of Ealing in a prestigious Dickens Yard development - just moments away from the shops, restaurants and transport links of

Ealing Broadway. The property will be finished to the highest standards and will come with a two year warranty. This outstanding flat will include an ultra modern, open plan kitchen with all the expected conveniences, a bright sitting room, large balcony, luxurious bathroom, as well as use of gym, spa and concierge. Allocated parking space is another benefit of this exquisite property. Ealing Broadway station (Central & District Lines as well as forthcoming Crossrail) is a short walk from the property, as are areas' many excellent schools.