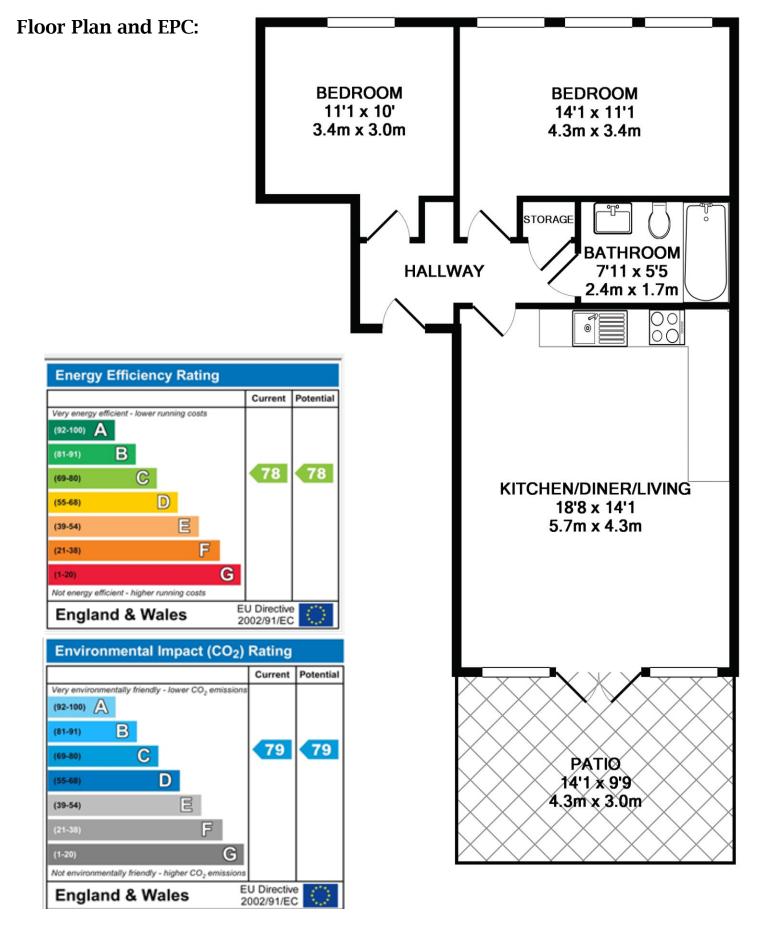

## TOTAL APPROX. FLOOR AREA 590 SQ.FT. (54.8 SQ.M.)

Whilst every attempt has been made to ensure the accuracy of the floor plan contained here, measurements of doors, windows, rooms and any other items are approximate and no responsibility is taken for any error, omission, or mis-statement. This plan is for illustrative purposes only and should be used as such by any prospective purchaser. The services, systems and appliances shown have not been tested and no guarantee as to their operability or efficiency can be given

Made with Metropix ©2017

PLEASE NOTE: All property measurements are approximate and have been taken with electronic distance measuring tool into bays and alcoves as appropriate. These particulars do not form part of any offer or contract nor can their accuracy be relied upon by purchaser, who should satisfy themselves by inspection or otherwise. No responsibility can be accepted for any loss of expenses incurred in viewing. Services, heating appliances, any security system and drain systems have not been tested. Particulars of the tenure, Freehold or Leasehold and Ground Rent, Services/Maintenance Charges are All SUBJECT TO CONFIRMATION by the vendor's Conveyances. Internal photographs are reproduced for general information and it must not be inferred that any item shown therein is included with the property