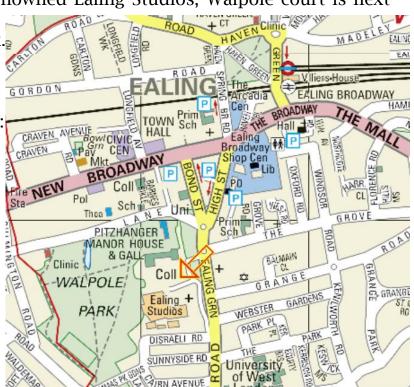

## Walpole Court, Ealing Studios, W5 5ED PRICE: £982,338

We are delighted to present to market this amazing, newly refurbished three bedroom first floor flat located in Ealing Green - one of Ealing's most sought after areas. Overlooking iconic and world renowned Ealing Studios, Walpole court is next

to outstandingly landscaped gardens And open green spaces of Walpole Park. Further benefits of this excellent location include the close proximity of all of Ealing's amenities and transport links, including the upcoming Crossrail: All are only a few minutes walk from the flat. Property's phenomenal design, as well as great attention that was paid to the smallest architectural detail means that the flat is finished to the highest standards: from Miele kitchen appliances to Villeroy and Boch bathrooms and under floor heating, to name just a few of its outstanding features. Master bedroom features an en-suite bathroom and all other rooms are very bright and spacious.