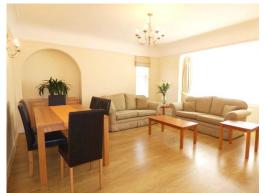

\* Three well proportioned bedrooms with carpet throughout

- \* Bright lounge with dining area
- \* Kitchen fitted with electrical appliances and floor and wall cabinets
- \* Fully tiled family bathroom with bath tub, wall mounted shower attachment, WC, hand wash basin with cabinet Beneath and a heated towel rail
- \* Well maintained communal gardens
  Walking distance to West Acton tube
  station (Central line) & North
  Ealing (Piccadilly line) whilst
  motorists benefit from immediate
  access to the A40 & North Circular Road.
  Local school`s include The Ellen
  Wilkinson Girls school, The
  Japanese School, West Acton Primary
  School and Holy Family Catholic School.