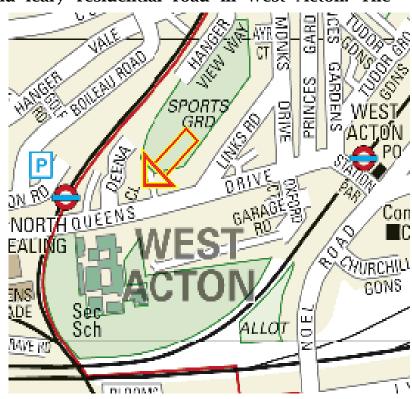

## Kent Court, West Acton, W3 0HS

PRICE: £649,950

We are pleased to present to market this beautiful, newly refurbished three bedroom ground floor flat located on the sought after Hanger Hill Garden Estate conservation area. Queens's drive is a tree-lined and leafy residential road in West Acton. The property comprises as follows:

\* Three well proportioned bedrooms with carpet throughout

- \* Bright lounge with dining area
- \* Kitchen fitted with electrical appliances and floor and wall cabinets
- \* Fully tiled family bathroom with bath tub, wall mounted shower attachment, WC, hand wash basin with cabinet Beneath and a heated towel rail
- \* Well maintained communal gardens
  Walking distance to West Acton tube
  station (Central line) & North
  Ealing (Piccadilly line) whilst
  motorists benefit from immediate
  access to the A40 & North Circular Road.
  Local school`s include The Ellen
  Wilkinson Girls school, The
  Japanese School, West Acton Primary
  School and Holy Family Catholic School.