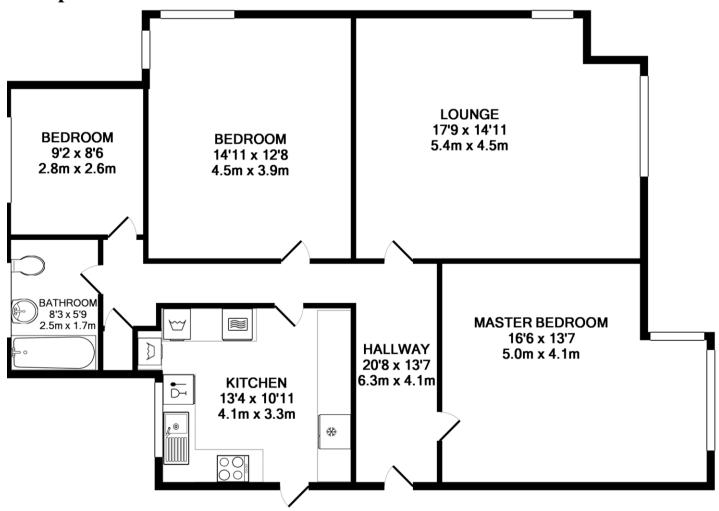

### Floor plan & EPC

#### TOTAL APPROX. FLOOR AREA 1035 SQ.FT. (96.1 SQ.M.)

Whilst every attempt has been made to ensure the accuracy of the floor plan contained here, measurements of doors, windows, rooms and any other items are approximate and no responsibility is taken for any error, omission, or mis-statement. This plan is for illustrative purposes only and should be used as such by any prospective purchaser. The services, systems and appliances shown have not been tested and no guarantee as to their operability or efficiency can be given

Made with Metropix ©2013

PLEASE NOTE: All property measurements are approximate and have been taken with electronic distance measuring tool into bays and alcoves as appropriate. These particulars do not form part of any offer or contract nor can their accuracy be relied upon by purchaser, who should satisfy themselves by inspection or otherwise. No responsibility can be accepted for any loss of expenses incurred in viewing. Services, heating appliances, any security system and drain systems have not been tested. Particulars of the tenure, Freehold or Leasehold and Ground Rent, Services/Maintenance Charges are All SUBJECT TO CONFIRMATION by the vendor's Conveyances. Internal photographs are reproduced for general information and it must not be inferred that any item shown therein is included with the property