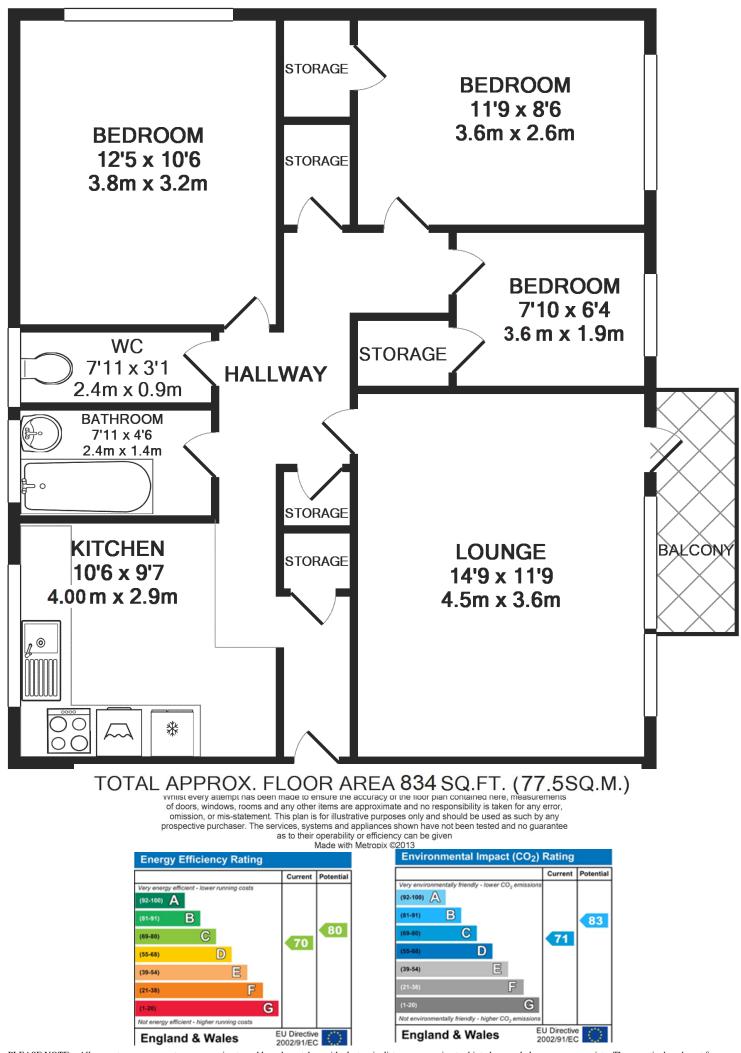

## Creffield Road, Acton, W3 9PX PRICE: £450,000

A bright and spacious three bedroom ground floor flat situated on a quiet and leafy residential road in Acton. Property offered leasehold, but current owner ready to purchase freehold.

owner ready to purchase freehold

- \* Two double bedrooms, one single \* Spacious reception with a balcony
- \* Good sized integrated kitchen
- \* Fully tiled family bathroom
- \* Private as well as communal garden

\* 90+ years lease; £10 ground rent \* Service charge £708 pa (STC) Minutes walk to West Acton tube station (Central line), Ealing Common tube (Piccadilly & District lines). Local schools include The Japanese School, Twyford High School, West Acton Primary School, Ellen Wilkinson School for girls & Holy Family Catholic School.