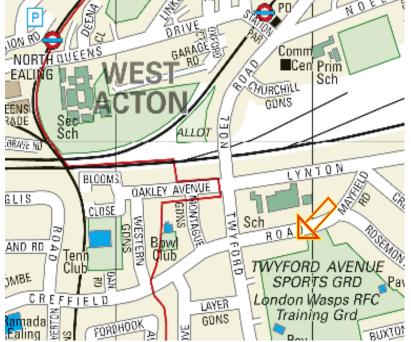

\* 90+ years lease; £10 ground rent \* Service charge £708 pa (STC) Minutes walk to West Acton tube station (Central line), Ealing Common tube (Piccadilly & District lines). Local schools include The Japanese School, Twyford High School, West Acton Primary School, Ellen Wilkinson School for girls & Holy Family Catholic School.