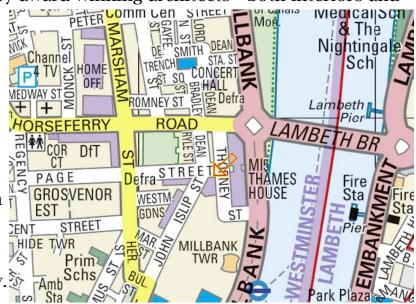

## Cleland House, Westminster, SW1P 4LN

PRICE: £1,150,000

We are delighted to present to market this luxurious, one bedroom third floor flat in a prestigious development situated in the nations' cultural and economic heartland, the City of Westminster, recognisable worldwide as UK's most sought-after address. Destined to be one of London's premier addresses, Cleveland House has the best of everything: from Trafalgar Square's museums and galleries to spectacular nightlife in the form of theatres and fine dining: Westminster alone has 36 Michelin stared restaurants. This spectacular property has been designed by award winning architects - both interiors and