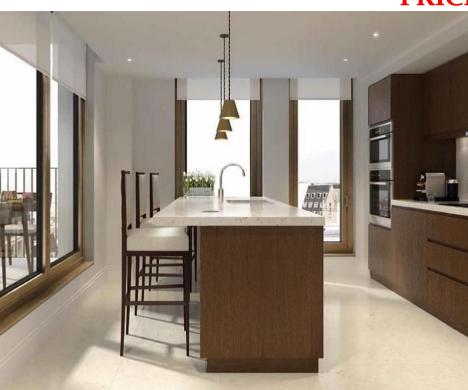

## Cleland House, Westminster, SW1P 4LN

PRICE: £1,150,000

We are delighted to present to market this luxurious, one bedroom third floor flat in a prestigious development situated in the nations' cultural and economic heartland, the City of Westminster, recognisable worldwide as UK's most sought-after address. Destined to be one of London's premier addresses, Cleveland House has the best of everything: from Trafalgar Square's museums and galleries to spectacular nightlife in the form of theatres and fine dining: Westminster alone has 36 Michelin stared restaurants. This spectacular property has been designed by award winning architects - both interiors and

exterior match the grand surroundings of their remarkable location and are in keeping with and reflective of the style and luxury expected in a highly desirable building. Facilities such as the 24 hour concierge, sauna, gym, pool and Business suite are all conveniently situated within easy reach of the flat. Kitchen, bathroom, bedroom, as well as living and dining areas – all are designed to deliver a finish that sets a new standard for exclusive London living: the interior is light, open and exquisite and finished in a rich palette of materials of the highest quality.