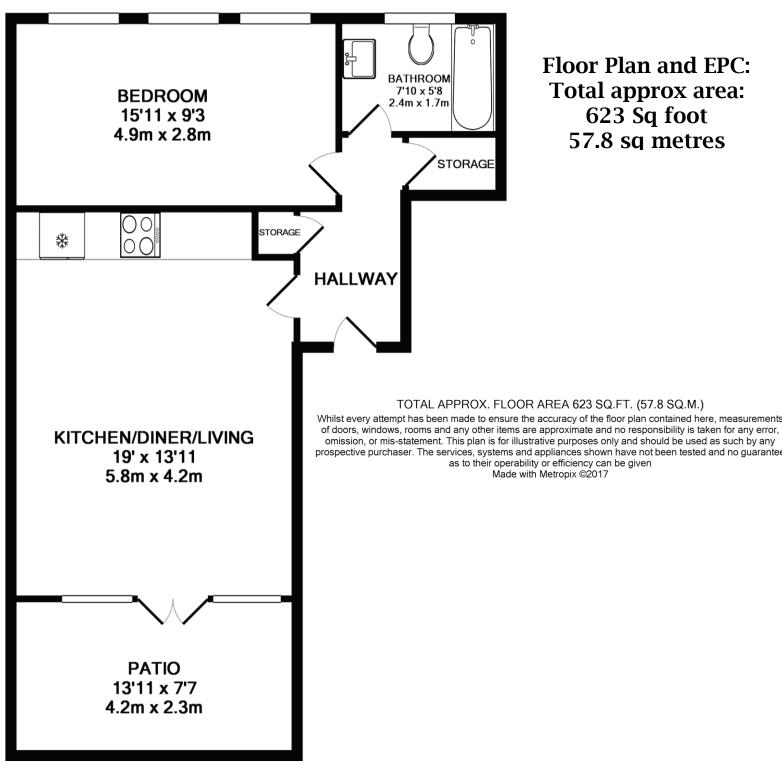

## Walpole Court, Ealing Studios, W5 5ED

PRICE: £629,935

This an exceptional, newly converted one bedroom ground floor flat located on Ealing Green, in the heart of Ealing Broadway and in one of Ealing's most sought after areas. Overlooking iconic and world renowned Ealing Studios, Walpole Court is next

to landscaped gardens of Walpole Park. Further benefits of this excellent location is its proximity Ealing's great amenities, including shopping and restaurants that rival those of the West End. Brilliant transport links, including the upcoming Crossrail all are only a few minutes walk from the property. This flat's phenomenal design, as well as great attention that was paid to the smallest architectural detail means that the flat is finished to highest standards: from Miele appliances to Villeroy and Boch bathrooms & under floor heating, to name just a few of its outstanding features. Picture yourself relaxing on the flats' beautiful patio or dining al-fresco in wonderful surroundings of this lovely property. Available now.