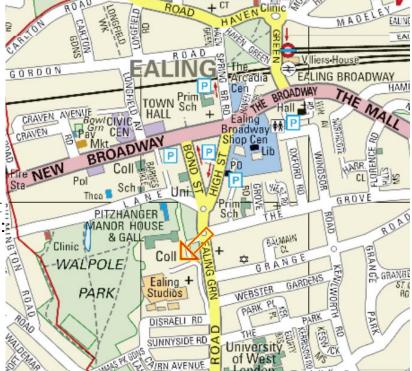

## Walpole Court, Ealing Studios, W5 5ED

PRICE: £629,935

This an exceptional, newly converted one bedroom ground floor flat located on Ealing Green, in the heart of Ealing Broadway and in one of Ealing's most sought after areas. Overlooking iconic and world renowned Ealing Studios, Walpole Court is next

to landscaped gardens of Walpole Park. Further benefits of this excellent location is its proximity Ealing's great amenities, including shopping and restaurants that rival those of the West End. Brilliant transport links, including the upcoming Crossrail all are only a few minutes walk from the property. This flat's phenomenal design, as well as great attention that was paid to the smallest architectural detail means that the flat is finished to highest standards: from Miele appliances to Villeroy and Boch bathrooms & under floor heating, to name just a few of its outstanding features. Picture yourself relaxing on the flats' beautiful patio or dining al-fresco in wonderful surroundings of this lovely property. Available now.