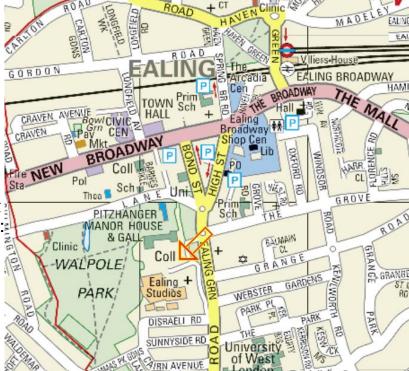

## Walpole Court, Ealing Studios, W5 5ED

PRICE: £636,779

This an exceptional, newly converted one bedroom second floor flat located on. Ealing Green, in the heart of Ealing Broadway and in one of Ealing's most sought after areas. Overlooking iconic and world renowned Ealing Studios, Walpole Court is next

to landscaped gardens of Walpole Park. Further benefits of this excellent location is its proximity Ealing's great amenities, including shopping and restaurants that rival those of the West End. Brilliant transport links, including the upcoming Crossrail all are only a fewminutes walk from the property. This flat's phenomenal design, as well as great attention that was paid to the smallest architectural detail means that the flat is finished to highest standards: from Miele appliances to Villeroy and Boch bathrooms & under floor heating, to name just a few of its outstanding features. Picture yourself relaxing in the flats' beautiful and extremely large living room or enjoying your meal in the bright dining room. Available now.