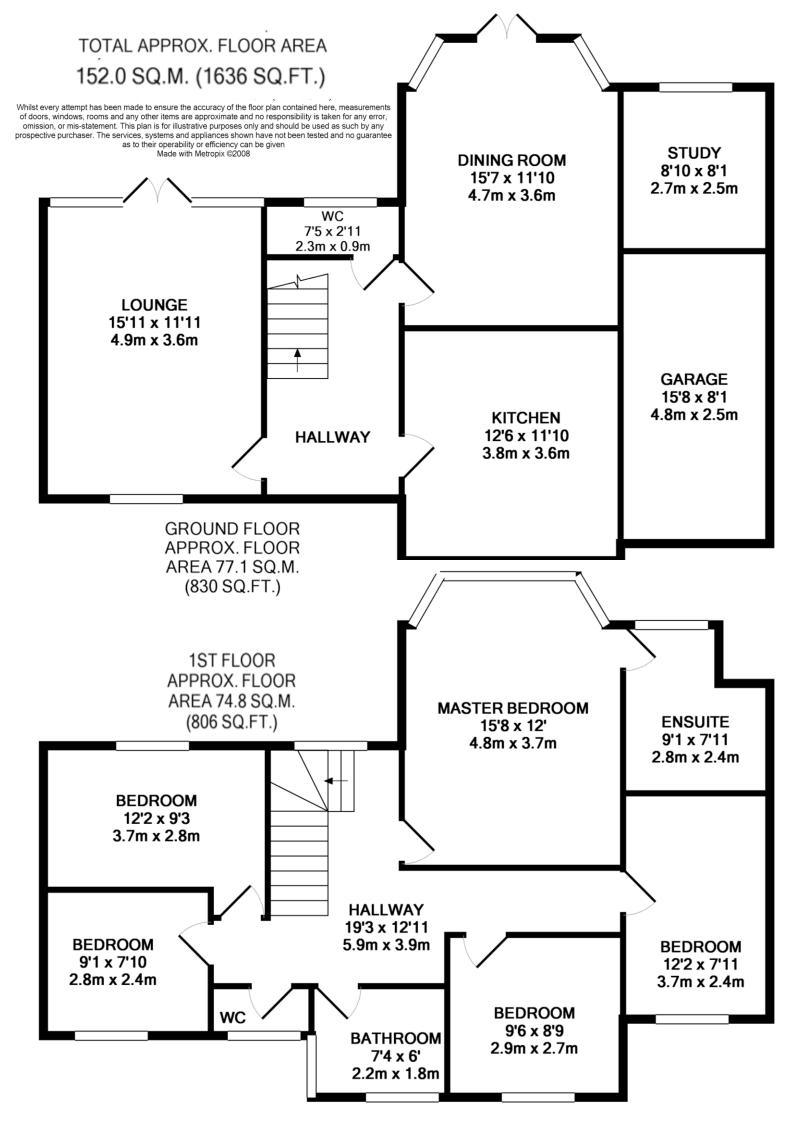

## Widecombe Way, N2 0HL

PRICE: £1,599,950

This is a five bedroom detached house located in the sought-after area of prestigious Hampstead Garden Suburb. This already large freehold house has an excellent potential for further extension. This is a corner property with an amazing sized garden and ample space on all four sides. Although the house is situated on a peaceful and quiet road it benefits from immediate access to the North Circular Road and A1. The property is organised over two floors and comprises as follows:

- \* Master bedroom with en-suite and four further well proportioned bedrooms
- \* Three bright and spacious reception rooms, two of those featuring French doors opening onto the back garden
- \* Very large kitchen with a dining area and side access to the well kept garage
- \* Driveway space and front access to the garage, plus resident permit parking
- \* One family bathroom as well as two cloakrooms